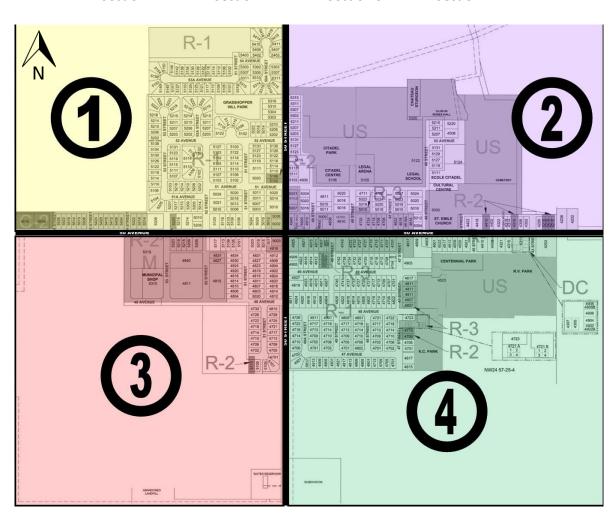

- 1. To ensure that we have proper geographic representation from across all of the Town of Legal, please select which section of Town you reside:
  - Section 1 Section 2 Section 3 Section 4

- 2. How long have you lived in Legal?
  - O Less than six (6) months: Why did you move to Legal?