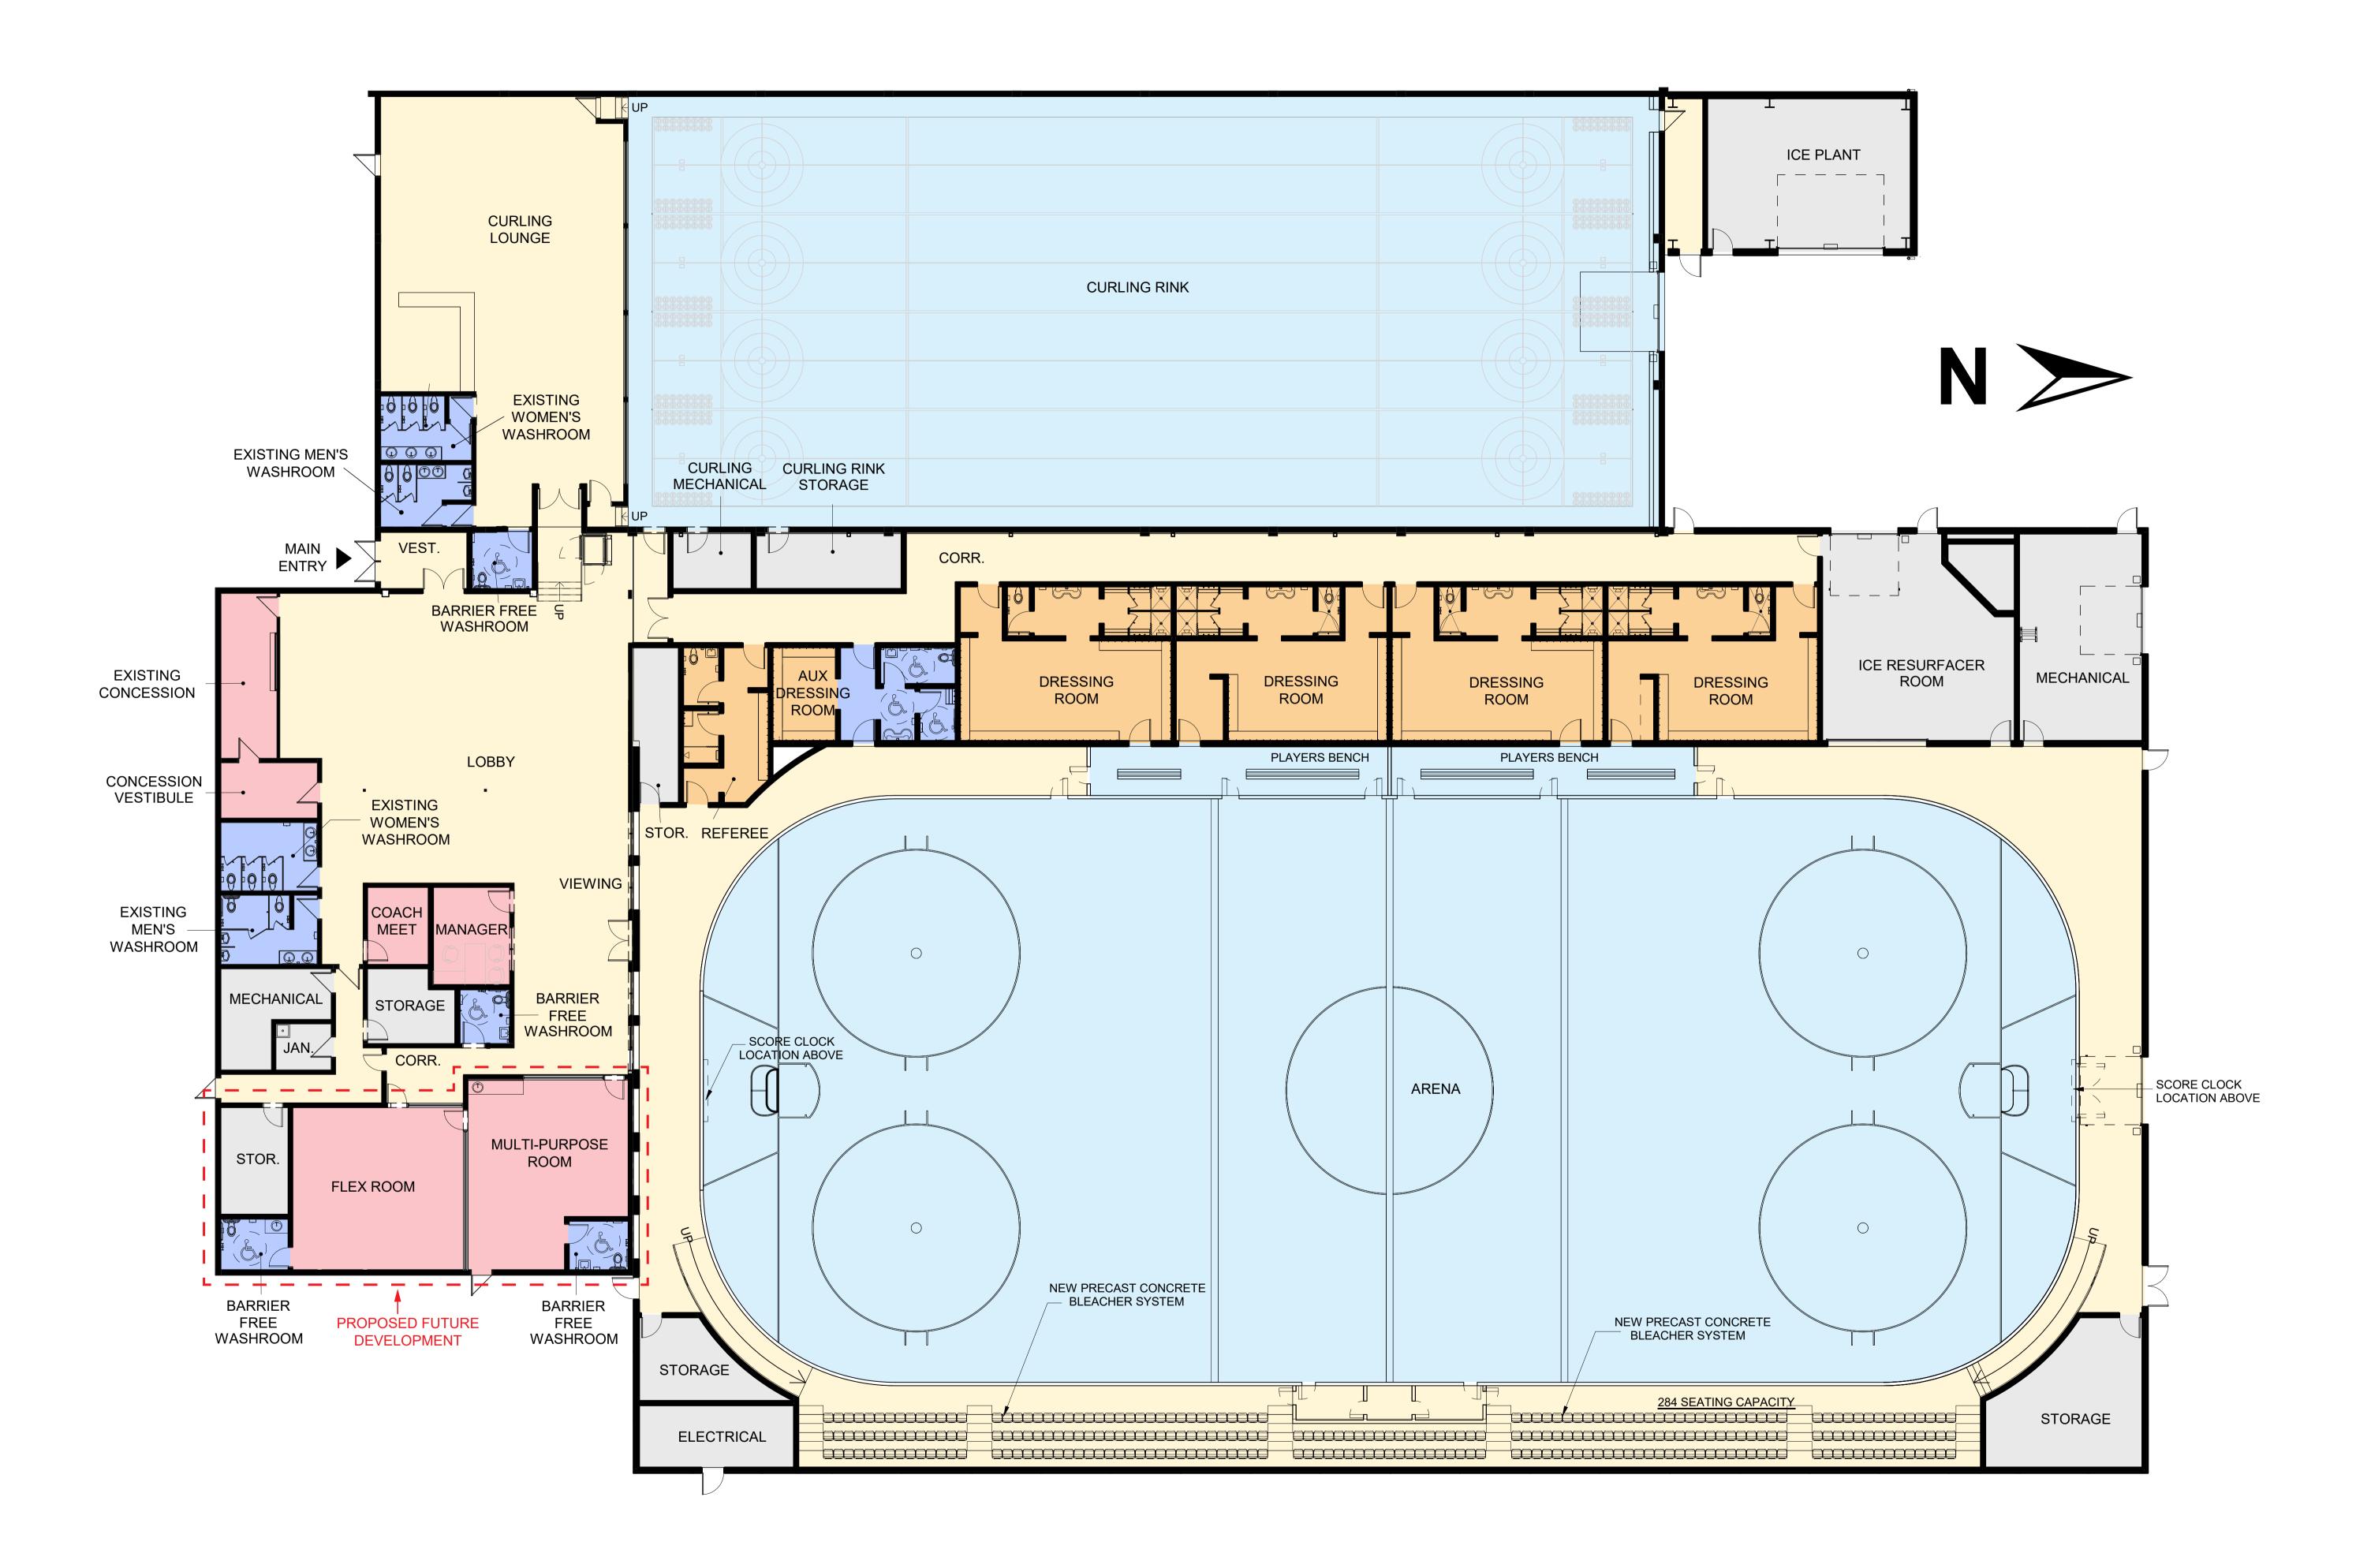

# LEGAL ARENA AND CURLING RINK SITE PLAN

































































## LEGAL ARENA AND CURLING RINK **EXTERIOR ELEVATIONS**

AUG. 2019 ENERGY

**ASSESSMENT** 

20202021
ENERGY CONSERVATION
UPGRADES
(FURNACES, WATER HEATER,

REALICE, LIGHTING)

MAY 2021

BUILDING ASSESSMENT JULY 2021

GREEN AND INCLUSIVE COMMUNITY BUILDINGS APPLICATION

JULY 2023

SCHEMATIC DESIGN

FEB. 2023

STAKEHOLDER ENGAGMENT JAN. 2023

FUNDING APPROVAL **DEC.** 2022

FUNDING APPROVAL

SEPT. 2023

DESIGN DEVELOPMENT OCT. 2023

CONSTRUCTION MANAGEMENT ENGAGEMENT **TODAY** 

PUBLIC PRESENTATION

**APRIL 2024** 

CONSTRUCTION











### ESTIMATED PROJECT COST = \$13.3 MILLION













### WE WANT TO HEAR YOUR COMMENTS!

PLEASE SCAN THIS QR CODE (OR VISIT TH