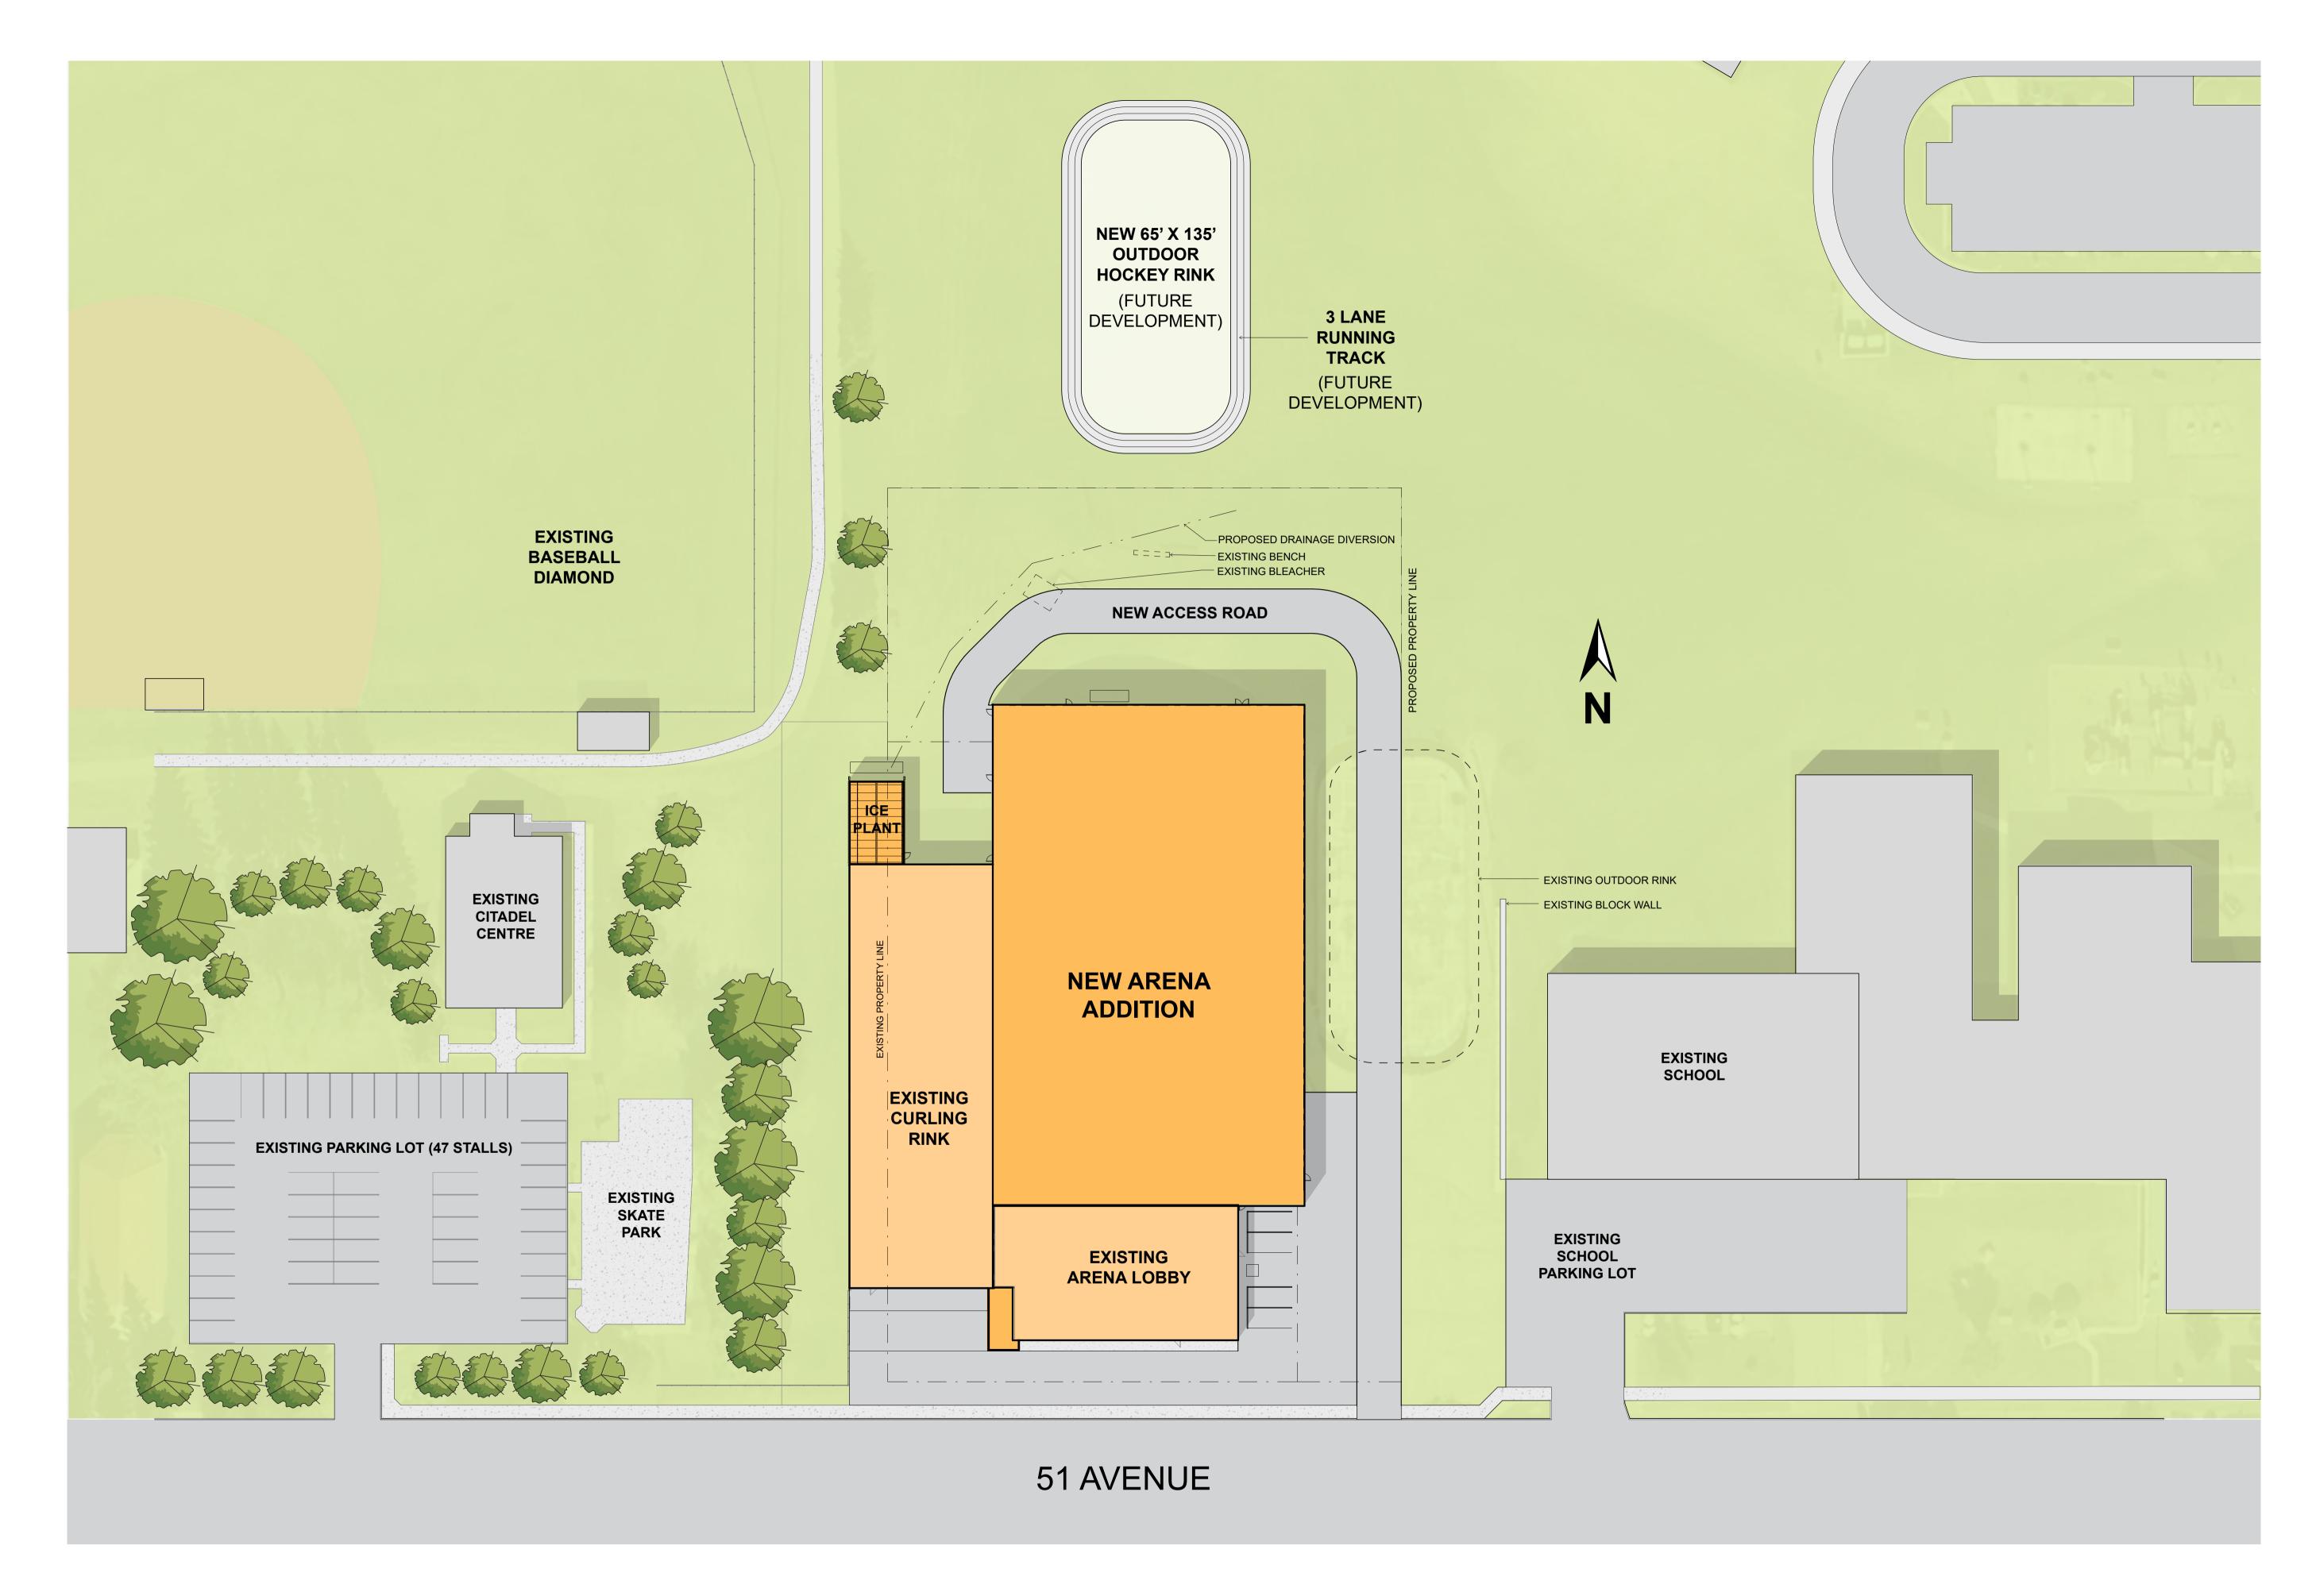

# LEGAL ARENA AND CURLING RINK SITE PLAN

































































## LEGAL ARENA AND CURLING RINK **EXTERIOR ELEVATIONS**

AUG. 2019 ENERGY

**ASSESSMENT** 

20202021
ENERGY CONSERVATION
UPGRADES
(FURNACES, WATER HEATER,

REALICE, LIGHTING)

MAY 2021

BUILDING ASSESSMENT JULY 2021

GREEN AND INCLUSIVE COMMUNITY BUILDINGS APPLICATION

JULY 2023

SCHEMATIC DESIGN

FEB. 2023

STAKEHOLDER ENGAGMENT JAN. 2023

FUNDING APPROVAL **DEC.** 2022

FUNDING APPROVAL

SEPT. 2023

DESIGN DEVELOPMENT OCT. 2023

CONSTRUCTION MANAGEMENT ENGAGEMENT **TODAY** 

PUBLIC PRESENTATION

**APRIL 2024** 

CONSTRUCTION











### ESTIMATED PROJECT COST = \$13.3 MILLION













### WE WANT TO HEAR YOUR COMMENTS!

PLEASE SCAN THIS QR CODE (OR VISIT THE TOWN'S W