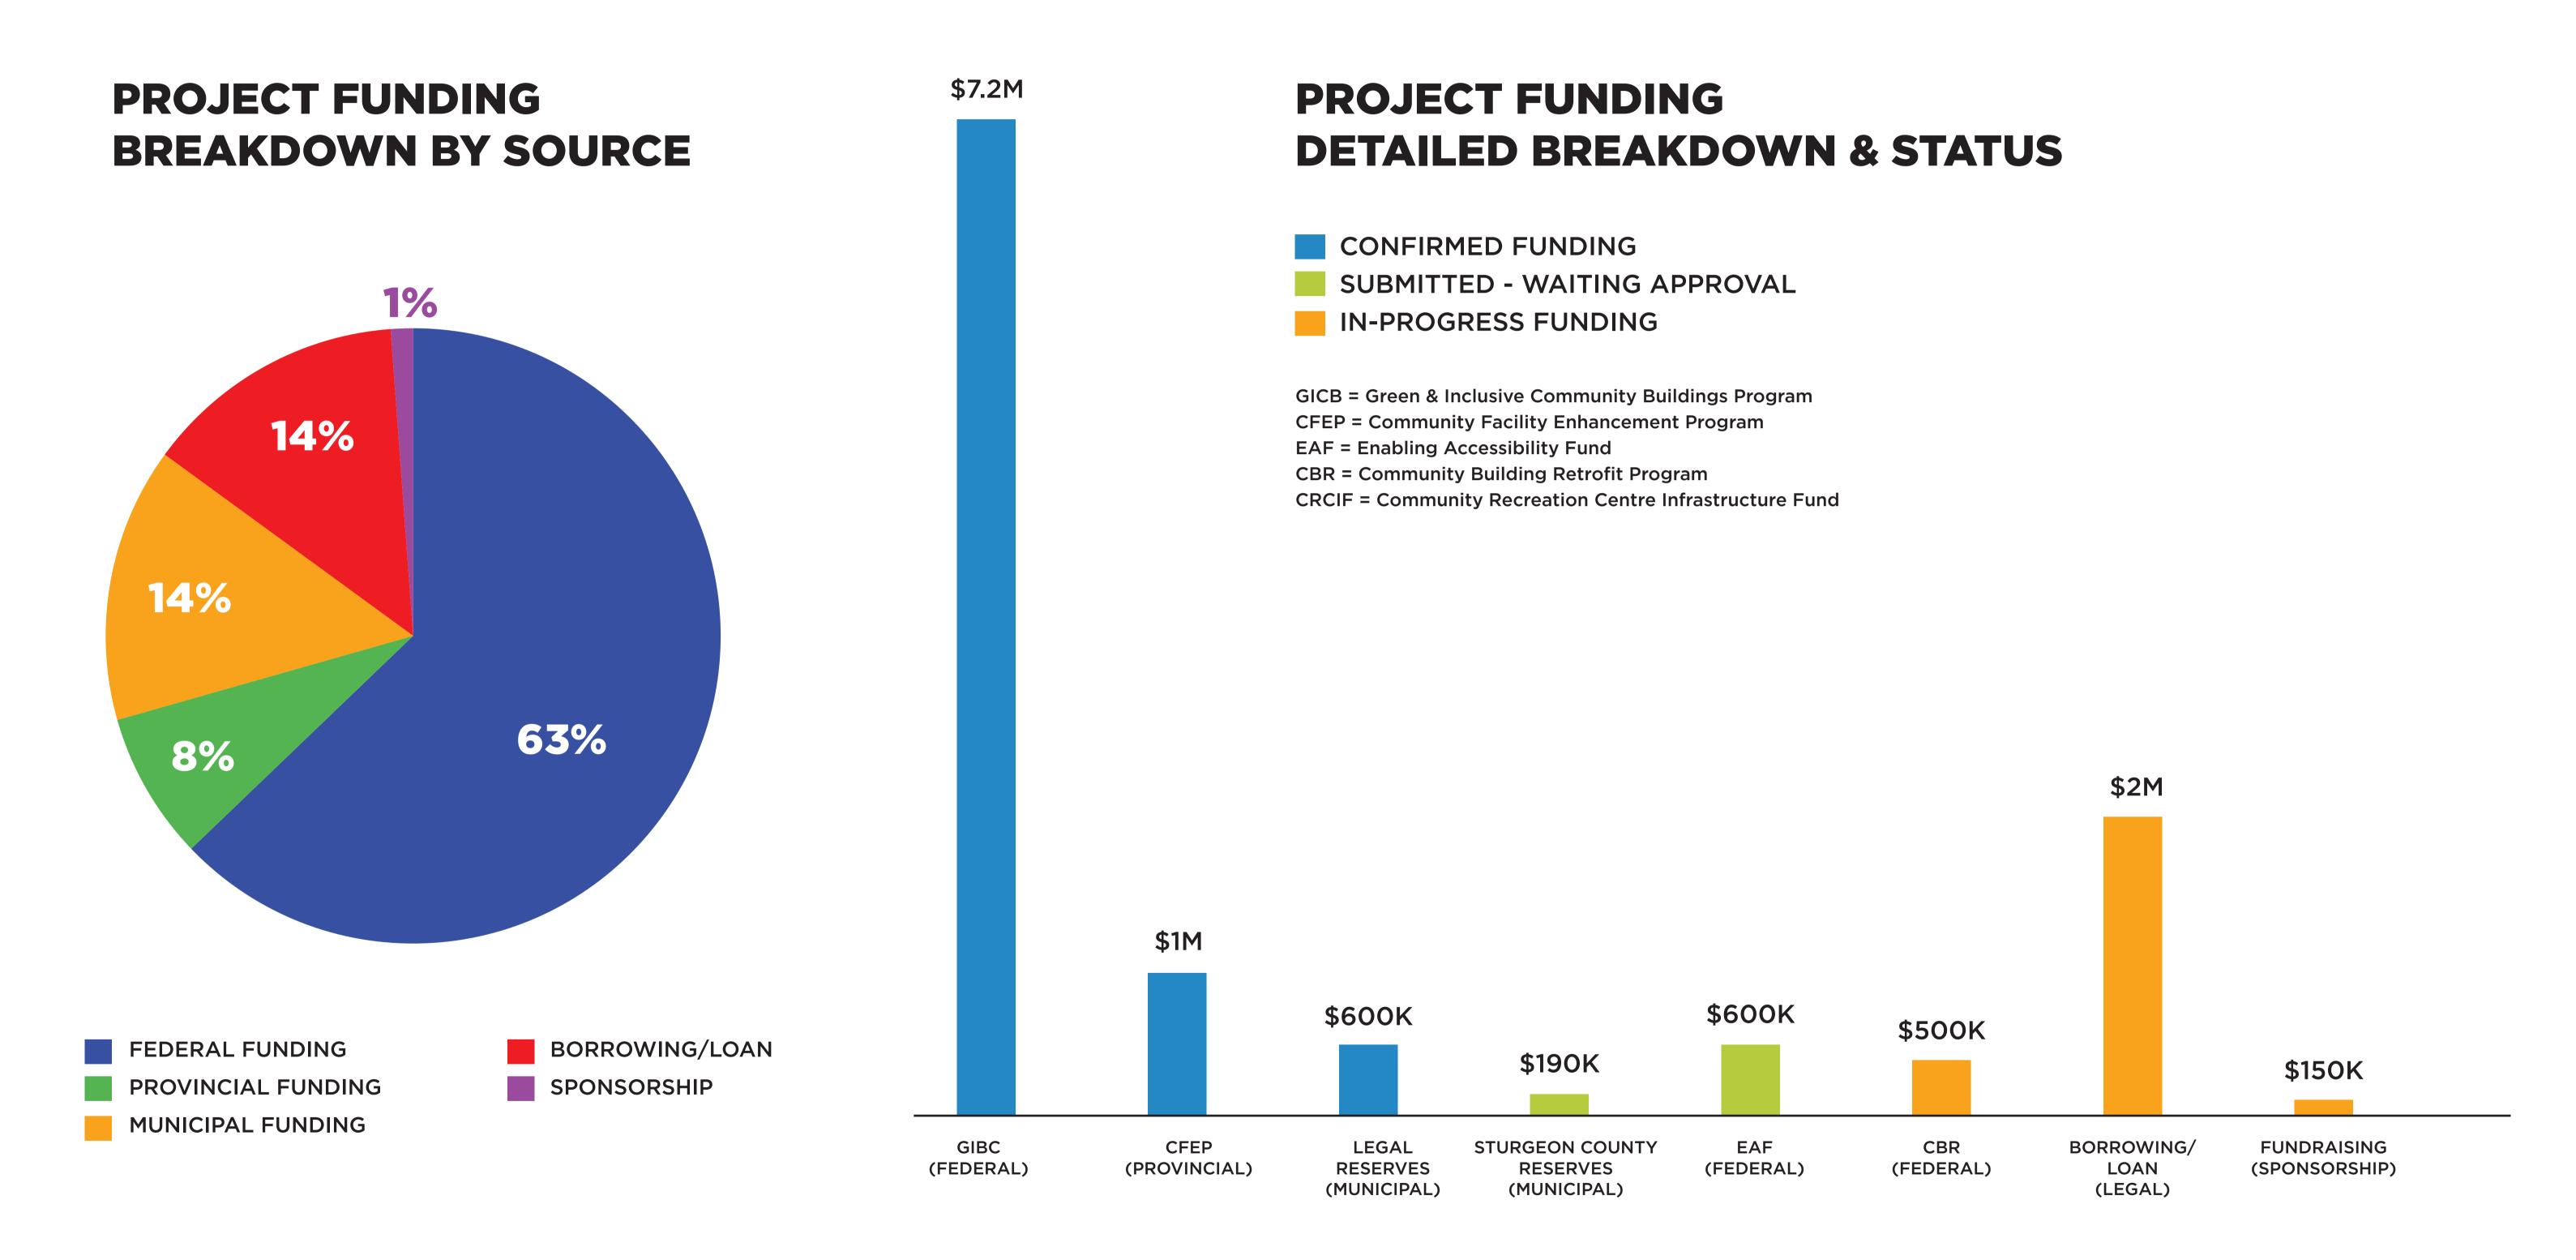

# LEGAL ARENA AND CURLING RINK SITE PLAN

































































## LEGAL ARENA AND CURLING RINK **EXTERIOR ELEVATIONS**

AUG. 2019 ENERGY

**ASSESSMENT** 

20202021
ENERGY CONSERVATION
UPGRADES
(FURNACES, WATER HEATER,

REALICE, LIGHTING)

MAY 2021

BUILDING ASSESSMENT JULY 2021

GREEN AND INCLUSIVE COMMUNITY BUILDINGS APPLICATION

JULY 2023

SCHEMATIC DESIGN

FEB. 2023

STAKEHOLDER ENGAGMENT JAN. 2023

FUNDING APPROVAL **DEC.** 2022

FUNDING APPROVAL

SEPT. 2023

DESIGN DEVELOPMENT OCT. 2023

CONSTRUCTION MANAGEMENT ENGAGEMENT **TODAY** 

PUBLIC PRESENTATION

**APRIL 2024** 

CONSTRUCTION











### ESTIMATED PROJECT COST = \$13.3 MILLION













### WE WANT TO HEAR YOUR COMMENTS!

PLEASE SCAN THIS QR CODE (OR VISIT THE TOWN'S WEBSITE) TO COMPLETE THE ONLINE SURVEY.

(RESPONSES ARE REQUIRED BY NOON ON TUESDAY, FEBRUARY 20)

#### WHAT DO YOU THINK?

**USE THE POST-IT NOTES TO ANSWER QUESTIONS BELOW:** 

| WHAT TWEAKS, IF ANY, DO YOU THINK ARE NEEDED WITH THE DESIGN? | WHAT OTHER COMMENTS DO YOU HAVE REGARDING THE ENHANCEMENTS TO THE LEGAL ARENA AND CURLING RINK? |
|---------------------------------------------------------------|-------------------------------------------------------------------------------------------------|
|                                                               |                                                                                                 |
|